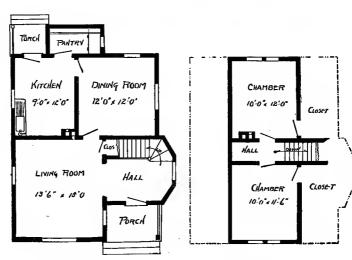

Design No. 2005

First Floor Plan

second Floor Place

### Size: Width, 28 feet 6 inches; length, 43 feet, exclusive of porch

Blue prints consist of basement plan; first and second floor plans; front, rear, two side elevations; wall sections and all necessary interior details. Specifications consist of about twenty pages of typewritten matter.

Full and complete working plans and specifications of this house will be furnished for \$5.00. Cost of this house is from about \$2,250.00 to about \$2,500.00, according to the locality in which it is built.